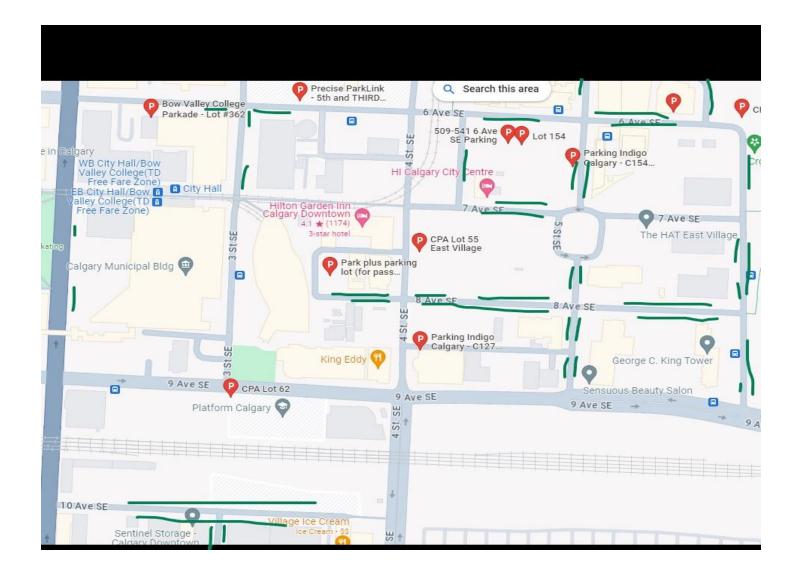

## **Parking Rates**

| Parking Areas                                     | Weekday Rates                   | Evening Rates       | Weekend Rates                  |
|---------------------------------------------------|---------------------------------|---------------------|--------------------------------|
| Park Plus (street)                                | Rates vary from \$1.25 - \$3.75 | FREE after 6 pm     | Saturday                       |
| (In the area of $9^{th}$ Ave and $6^{th}$         | per hour (Max 9 Hours)          |                     | \$0.50 per 2 hours, Max \$2.00 |
| St to 6 <sup>th</sup> Ave, 3 <sup>rd</sup> St SE) | 9:00 am – 6:00pm                |                     | FREE after 6:00pm              |
|                                                   |                                 |                     | FREE Sunday                    |
| CPA LOT 36 City Hall                              | \$3 per 1/2 hour                | \$1.50 per 1/2 hour | \$1.50 per 1/2 hour            |
| (322 9 <sup>th</sup> Ave SE)                      | Max \$22                        | Max \$6.00          | Max \$6.00                     |
|                                                   | 5:00 a.m. to 6 p.m.             | 6:00pm to 5:00am    | 6:00am. to 6 pm                |
| Impark Lot                                        | \$4.00 per hour                 | \$6.00              | Saturday-Sunday                |
| (402 10 <sup>th</sup> Ave SE)                     | Max \$12.00                     | 6:00pm – 6:00am     | \$6.00                         |
| CPA Lot 55 East Village                           | \$2.25 per 1/2 hour             | \$0.50 per 1/2 hour | \$0.50 per 1/2 hour            |
| (724 4 <sup>th</sup> ST. SE)                      | Max \$13.50                     | Max \$3.00          | Max \$3.00                     |
|                                                   | 6:00am to 6pm                   | 6:00pm to 6:00am    | 6:00am to 6:00pm               |
| Indigo Lot 127                                    | \$4.64 per hour                 | Day Max and Evening | \$4.64 per hour                |
| (510 8 <sup>th</sup> Ave SE)                      | Max \$15.25                     | \$20.55             | Max \$15.25                    |
|                                                   | 6:00am to 6pm                   |                     | 6:00am to 6pm                  |
| CPA LOT 24 Arts Commons                           | \$3.25 per 1/2 hour             | \$1.50 per 1/2 hour | \$1.50 per 1/2 hour            |
|                                                   | Max \$22                        | Max \$6.00          | Max \$6.00                     |
|                                                   | 6:00am to 6pm                   | 6:00pm to 6am       | 6:00am to 6pm                  |
| PLATFORM Parkade                                  | First 2 hours                   | \$1 per 1/2 hour    | \$1 per 1/2 hour               |
| <b>(</b> 399 9 Ave SE)                            | \$1.25 per 1/2 hour             | Max \$4.00          | Max \$4.00                     |
|                                                   | Max \$5.00                      | 6pm to 6am          | 6am to 6pm                     |
|                                                   | After the first 2 hours         |                     |                                |
|                                                   | \$2.50 per 1/2 hour             |                     |                                |
|                                                   | Max \$22                        |                     |                                |
|                                                   | 6:00am to 6pm                   |                     |                                |
|                                                   |                                 |                     |                                |
|                                                   |                                 |                     |                                |